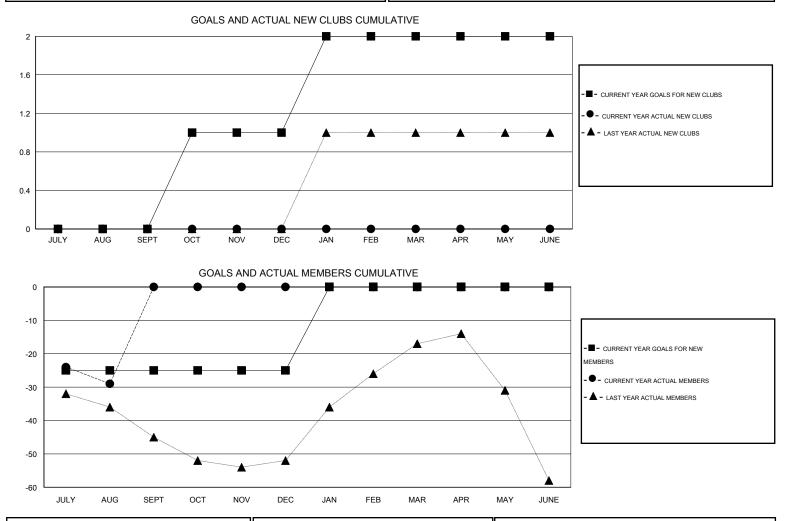

## LOCATION ONTARIO

| GMT: TER              | RY GRAHAM        |                     | LOCATIO                    | ONTARIO                     | -                     |                    |                                  |                              | GMT CA 2                    |
|-----------------------|------------------|---------------------|----------------------------|-----------------------------|-----------------------|--------------------|----------------------------------|------------------------------|-----------------------------|
| Clubs                 |                  |                     |                            |                             | Members               |                    |                                  |                              |                             |
| RESULTS FOR 2014-2015 |                  |                     |                            |                             | RESULTS FOR 2014-2015 |                    |                                  |                              |                             |
| QUARTER               | NEW CLUB<br>GOAL | ACTUAL NEW<br>CLUBS | ACTUAL<br>DROPPED<br>CLUBS | ACTUAL NET<br>GAIN/<br>LOSS | QUARTER               | NEW MEMBER<br>GOAL | ACTUAL TOTAL<br>MEMBERS<br>ADDED | ACTUAL<br>DROPPED<br>MEMBERS | ACTUAL NET<br>GAIN/<br>LOSS |
| JULY/AUG/SEPT         | 0                | 0                   | 1                          | -1                          | JULY/AUG/SEPT         | -25                | 6                                | 35                           | -29                         |
| OCT/NOV/DEC           | 1                | 0                   | 0                          | 0                           | OCT/NOV/DEC           | 0                  | 0                                | 0                            | 0                           |
| JAN/FEB/MAR           | 1                | 0                   | 0                          | 0                           | JAN/FEB/MAR           | 25                 | 0                                | 0                            | 0                           |
| APR/MAY/JUNE          | 0                | 0                   | 0                          | 0                           | APR/MAY/JUNE          | 0                  | 0                                | 0                            | 0                           |